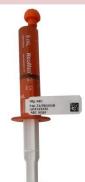

Paper Rectangular Label

(GA-L5) on IV Syringe

Pink Circle in Square Label (GA-CDP) on **Patch** 

Clear Flag Label (GA-FL) on Neomed® Amber Oral Syringe

Side Perf Label(GA-SP) on Neomed<sup>®</sup> Clear Oral Syringe

### **Specialty Labels to meet product needs**

**Side Perf:** Easy application and strong adhesion for oral syringes

**<u>Clear Flag</u>**: Labels with clear stem – print on one or both sides