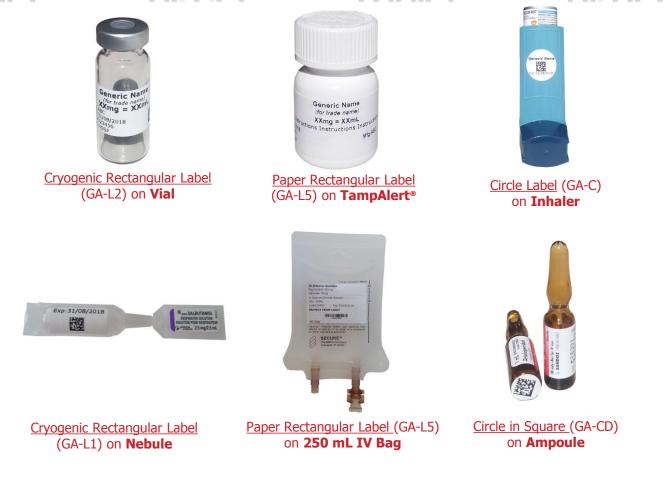

- Oral syringes
  ·
  - Inhalers
- Ampoules
- IV bags Creams
- Small vialsNebules
- Opthalmics

### **Specialty Labels to meet product needs**

**Side Perf:** Easy application and strong adhesion for oral syringes

**<u>Clear Flag</u>**: Labels with clear stem – print on one or both sides

#### Cryogenic:

- Smudge proof with extra adhesive
- For fridge/freezer applications

**<u>Rectangular</u>**: For small to large items including IV bags

**<u>Circle:</u>** Small size bar code only application with ability for minimal written text such as: bar code, lot #, and/or expiry date

#### Circle in Square:

- For small size bar code only application
- Two colour options available (white and pink)

Ask your local Healthmark Rep for complete listing of label options.

1.800.665.5492 · info@healthmark.ca