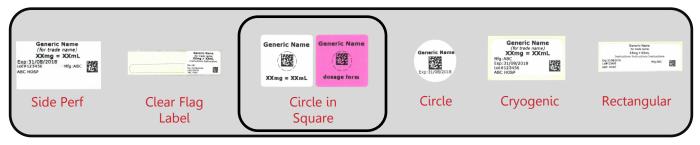

### **Specialty Labels to meet product needs**

**Side Perf:** Easy application and strong adhesion for oral syringes

**<u>Clear Flag</u>**: Labels with clear stem – print on one or both sides

#### Cryogenic:

- Smudge proof with extra adhesive
- For fridge/freezer applications

**<u>Rectangular</u>**: For small to large items including IV bags

**<u>Circle:</u>** Small size bar code only application with ability for minimal written text such as: bar code, lot #, and/or expiry date

#### Circle in Square:

- For small size bar code only application
- Two colour options available (white and pink)

Ask your local Healthmark Rep for complete listing of label options.

1.800.665.5492 · info@healthmark.ca