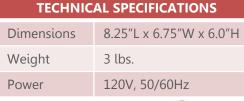

# **HEALTHMARK** Pharmacy Accessory Label Printer (PALP)

# Thermal Transfer

Barcode Printer

| PALP is a turnkey solution for labeling a |  |
|-------------------------------------------|--|
| of your ancillary medications!            |  |

Includes Zebra GK420 printer, custom Pharmacy Pak-EDGE<sup>™</sup> Barcode Labeling Software, specialty format and adherence labels.