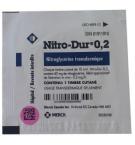

Paper Rectangular Label

(GA-L5) on IV Syringe

Pink Circle in Square Label (GA-CDP) on **Patch** 

Clear Flag Label (GA-FL) on Neomed® Amber Oral Syringe

Side Perf Label(GA-SP) on Neomed<sup>®</sup> Clear Oral Syringe

### **Specialty Labels to meet product needs**

**Side Perf:** Easy application and strong adhesion for oral syringes

**<u>Clear Flag</u>**: Labels with clear stem – print on one or both sides