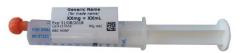

Paper Rectangular Label

(GA-L5) on IV Syringe

Pink Circle in Square Label (GA-CDP) on **Patch** 

Clear Flag Label (GA-FL) on Neomed® Amber Oral Syringe

Side Perf Label(GA-SP) on Neomed<sup>®</sup> Clear Oral Syringe

### **Specialty Labels to meet product needs**

**Side Perf:** Easy application and strong adhesion for oral syringes

**<u>Clear Flag</u>**: Labels with clear stem – print on one or both sides